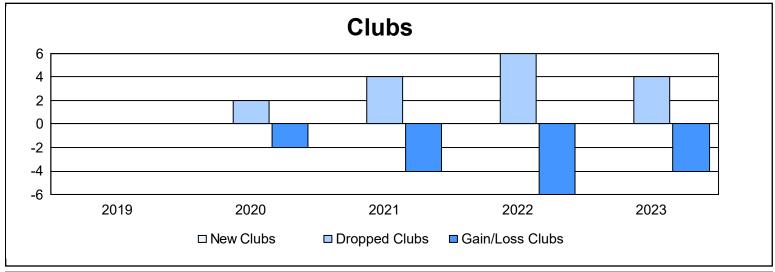

District 101 V As of June 2023 Cumulative

| Year      | New<br>Clubs | Dropped<br>Clubs | Gain/<br>Loss<br>Clubs | New<br>Members | Charter<br>Members | Reinstate<br>Members | Transfer<br>Members | Total<br>Member<br>Added | Total<br>Members<br>Dropped | Gain/<br>Loss<br>Members |
|-----------|--------------|------------------|------------------------|----------------|--------------------|----------------------|---------------------|--------------------------|-----------------------------|--------------------------|
| 2018-2019 | 0            | 0                | 0                      | 101            | 2                  | 0                    | 19                  | 122                      | 191                         | -69                      |
| 2019-2020 | 0            | 2                | -2                     | 98             | 0                  | 3                    | 4                   | 105                      | 196                         | -91                      |
| 2020-2021 | 0            | 4                | -4                     | 43             | 1                  | 3                    | 21                  | 68                       | 272                         | -204                     |
| 2021-2022 | 0            | 6                | -6                     | 96             | 3                  | 14                   | 10                  | 123                      | 272                         | -149                     |
| 2022-2023 | 0            | 4                | -4                     | 83             | 0                  | 2                    | 10                  | 95                       | 177                         | -82                      |
| Average   | 0            | 3                | -3                     | 84             | 1                  | 4                    | 13                  | 103                      | 222                         | -119                     |