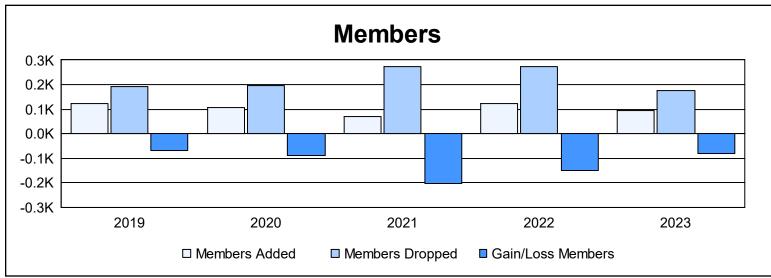

District 101 V As of June 2023 Cumulative

| Year      | New<br>Clubs | Dropped<br>Clubs | Gain/<br>Loss<br>Clubs | New<br>Members | Charter<br>Members | Reinstate<br>Members | Transfer<br>Members | Total<br>Member<br>Added | Total<br>Members<br>Dropped | Gain/<br>Loss<br>Members |
|-----------|--------------|------------------|------------------------|----------------|--------------------|----------------------|---------------------|--------------------------|-----------------------------|--------------------------|
| 2018-2019 | 0            | 0                | 0                      | 101            | 2                  | 0                    | 19                  | 122                      | 191                         | -69                      |
| 2019-2020 | 0            | 2                | -2                     | 98             | 0                  | 3                    | 4                   | 105                      | 196                         | -91                      |
| 2020-2021 | 0            | 4                | -4                     | 43             | 1                  | 3                    | 21                  | 68                       | 272                         | -204                     |
| 2021-2022 | 0            | 6                | -6                     | 96             | 3                  | 14                   | 10                  | 123                      | 272                         | -149                     |
| 2022-2023 | 0            | 4                | -4                     | 83             | 0                  | 2                    | 10                  | 95                       | 177                         | -82                      |
| Average   | 0            | 3                | -3                     | 84             | 1                  | 4                    | 13                  | 103                      | 222                         | -119                     |